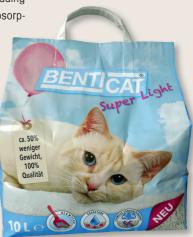

## Light, lighter lightweight litter

The innovative new lightweight clumping litter Benticat Super Light from Korodur is a winning formula above all on account of its weight as well as its clump formation, spreading capacity and moisture absorp-

tion. This is because Benticat Super Light is 50 per cent lighter than conventional clumping mineral litter and is manufactured from 100 per cent natural minerals, according to the company. The round grains are kind to paws, while its hygienic, natural white

colour, rapid odour binding and economical use constitute other advantages of the Benticat Super Light litter product.

www.korodur.de